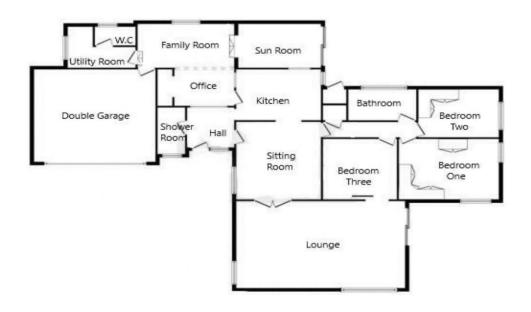

## Offers in the Region Of £430,000

Superior and architecturally desirable detached bungalow, individually designed and built to an exacting standard, offering commodious three bedroom accommodation which could easily be reconfigured to accommodate a dependent relative. Well presented throughout, it stands within a generous plot, providing access to either side and having in/out driveway with ample off-road parking and approaching the attached double brick garage. Available freehold with vacant possession, the property represents a unique opportunity to acquire a substantial home in a highly regarded residential address which is well placed to both local amenities and picturesque nearby walks.

- Superior detached bungalow occupying secluded plot...
- Currently three bedrooms, but could easily be reconfigured to accommodate dependent relative..
  - Highly desirable location, well-placed to local amenities and picturesque walks..
- Commodious accommodation was individually designed and built for the builder..
- In/out driveway provides ample parking and approaches the attached double Brick garage..
- Requires inspection to appreciate. Rare opportunity. Freehold. Council tax